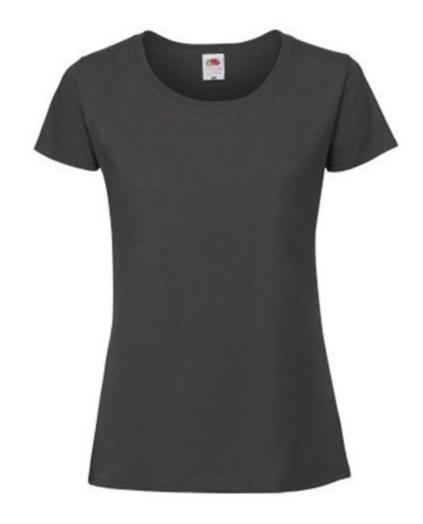

# FRUIT OF THE LOOM, LADIES ICONIC RINGSPUN PREMIUM T, WOMEN'S T-SHIRT, LIGHT GRAPHITE, 2XL

# **Basic informations**

Size: 2XL Size: 2XL

Color: Bright graphite

# **Specification**

Fruit of the Loom, Ladies Iconic Ringspun Premium T, women's T-shirt, light graphite, 2XL.Women's Cotton Short Sleeve T-shirt, made of 100% Iconic Ringspun cotton, 195gm / m2, soft feelunder the toes and on the skin, slightly fitting collar, washable up to 60 degrees, lightly strungmodern cut. Branding: DTG, screen printing, flex, flock